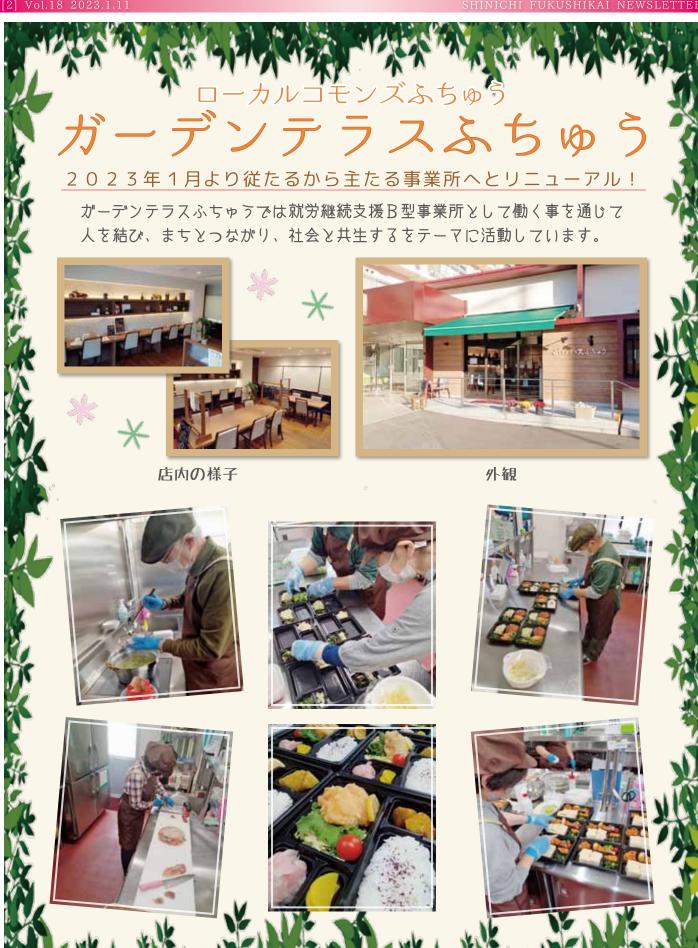

コロナ感染症との闘いも3年になりますが、未だに終息の目途は経たず、昨年末より第8波の流行がきています。今後も、おそらく感染の波は繰り返し起こってくると思いますが、過剰な心配や反応をすることなく、これまでに得た経験や知識を踏まえ、冷静に対応を行っていく所存でございます。

一昨年11月から『就労支援ガーデンテラスふちゅう』をサテライト事業所として、社会医療法人社団陽正会と協働で、府中市元町の介護医療院みのり内のカフェレストランでランチ・スイーツの提供やお弁当販売を中心に運営をしてまいりました。

この度、2023年1月1日に新たに定員20名で事業所指定を受け、職員も増員し事業を拡充してまいりますので、引き続き皆様のご支援・ご協力をよろしくお願い申し上げます。

さて、今年の重点的な取り組みの1つとして、サービスの質向上を目的にICT化の推進を図っていきたいと考えています。

具体的には、脈拍・呼吸や体動などの常時見守りセンサーやバイタルサインの確認やコール対応が可能なタブレット端末、自動記録媒体等を積極的に導入し、業務を効率化、省力化することにより、職員の精神的、体力的負担軽減を図りサービスの質向上を図りたいと考えています。