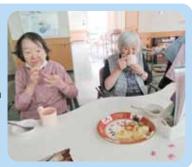

#### ドリンクバー 美味しく飲んで食べて、暑さを吹き飛ばせ!

#### ストレス発散!やっぱりスイカは最高においしい♡ 夏バテ予防にもなります (´∀`)