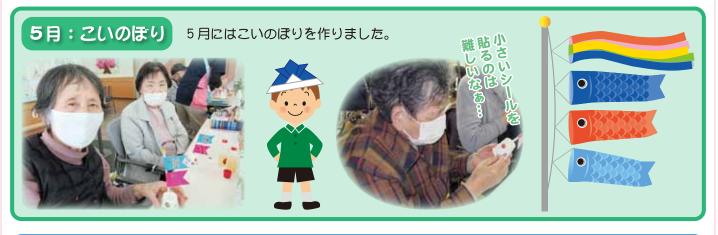

Vol.15 2021.8.10 [5

6月:壁掛け飾り 6月の壁掛け飾りです。カエルやアジサイなど台紙に貼りました。

Vol.15 2021.8.10 [7