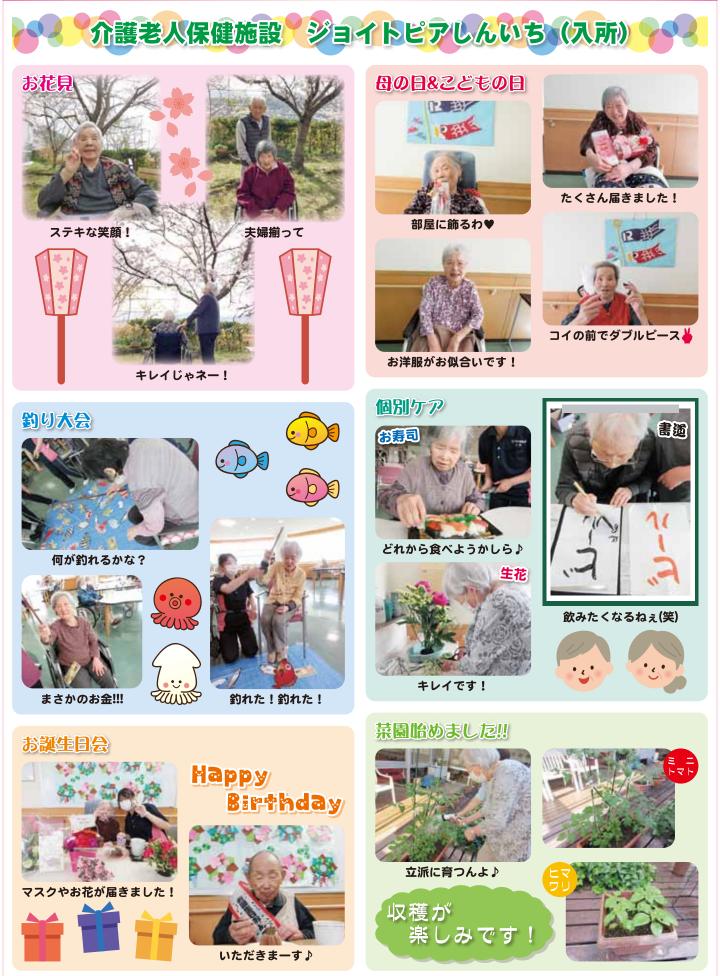

Vol.15 2021.8.10 [5

6月:壁掛け飾り 6月の壁掛け飾りです。カエルやアジサイなど台紙に貼りました。

Vol.15 2021.8.10 [7